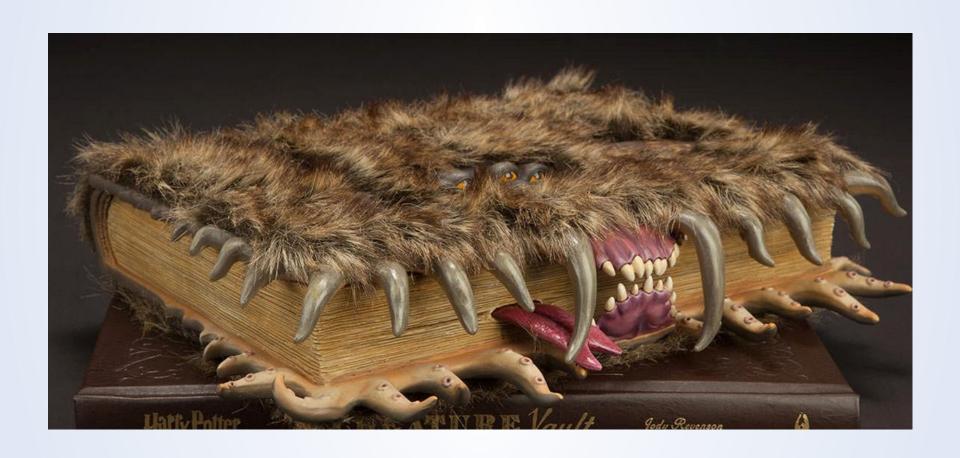

achieved a score of Acceptable, despite being in the same room as his wife when she was composing the quiz and listening to her read the answers out loud. This discouraged him from attempting either of the following two tests.
- (Pic in next slide)

#### W.O.M.B.A.T.



Who is the Founder and anchor of PotterWatch?

• Lee Jordan.



• Phlegm.

Identify the spell used

Piertotum Locomotor.

Which is the only Harry potter movie to not feature Lord Voldemort?

Harry Potter and The Prisoner of Azkaban.

#### Name any 3 centaurs (no part points) Tie-breaker Bonus for 4 centaurs!



- Firenze.
- Bane.
- Ronan.
- Magorian.





- Supreme Mugwump.
- Chief Warlock of the Wizengamot.
- Grand Sorcerer.

#### Identify this structure

Pic in next slide



The Shell Cottage.

#### Which book is this?



The Monster Book of Monsters.

## 

Identify the composer for this particular theme. (Tie-breaker Bonus for naming the track name!)



- John Williams
- Track name: Hedwig's Theme.

Thank You

In the memory of Alan Rickman