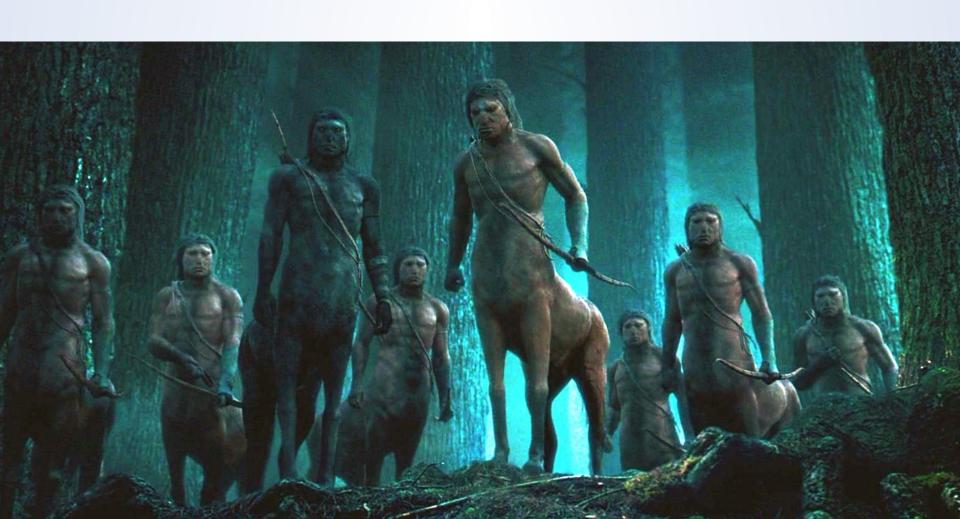

#### Name any 3 centaurs (no part points) Tie-breaker Bonus for 4 centaurs!

- Firenze.
- Bane.
- Ronan.
- Magorian.

- Supreme Mugwump.
- Chief Warlock of the Wizengamot.
- Grand Sorcerer.