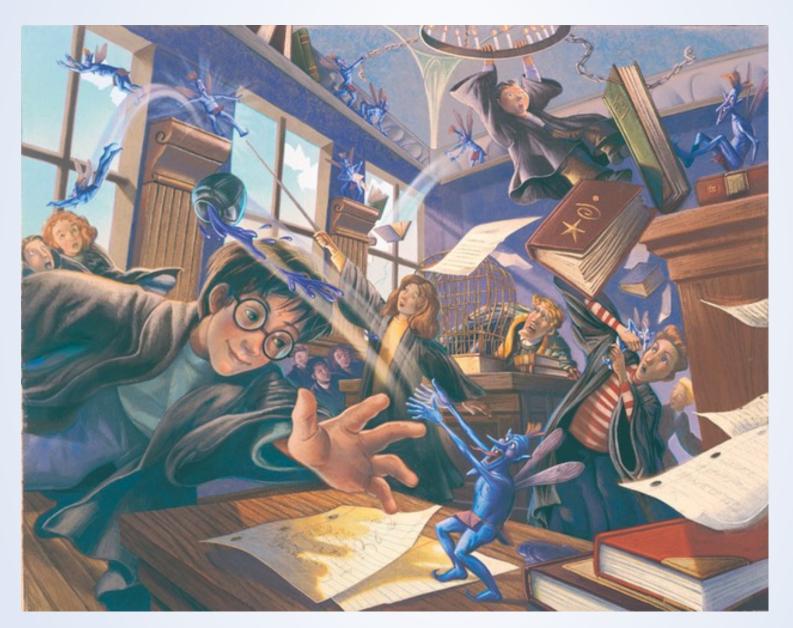

### Answers!



In the wizarding world the \_\_\_\_\_ is considered to be the omen of death.

• The Grim.

What is Hermoine's middle name?

Hermione Jean Granger.

What did Harry get as a gift for his 11<sup>th</sup> birthday?

Hedwig from Hagrid.



Name the house ghost of the Hufflepuffs

• Fat Friar.

Other than Hermoine, Harry and Ron, S.P.E.W contains two other confirmed members.

Name them. (part points will be awarded)

- Neville Longbottom.
- Dobby.

 The \_\_\_\_\_\_ are a very popular band in the Wizarding World and on the Wizarding Wireless Network. Albus Dumbledore booked them to perform in Hogwarts at the 1994 Yule Ball. Despite their names, all 8 members are male. Weird Sisters.

#### Name these creatures.



Cornish Pixies.

## Where would you be if you were looking at this?

Enter, stranger, but take heed Of what awaits the sin of greed For those who take, but do not earn Must pay most dearly in their turn So if you seek beneath our floors A treasure that was never yours Thief, you have been warned, beware Of finding more than treasure there

The Gringotts Wizarding Bank.

# Who is the professor of astronomy at Hogwarts?

Professor Sinistra.

"....that I have somehow hoodwinked him? Fooled the Dark Lord, the greatest wizard, the most accomplished Legilimens the world has ever seen?"- Severus Snape(Half blood prince) However fans have speculated for years that X is actually the most powerful legilimens. Who is X?

The Sorting Hat.

### Identify the test

- The \_.\_.\_. was a series of tests