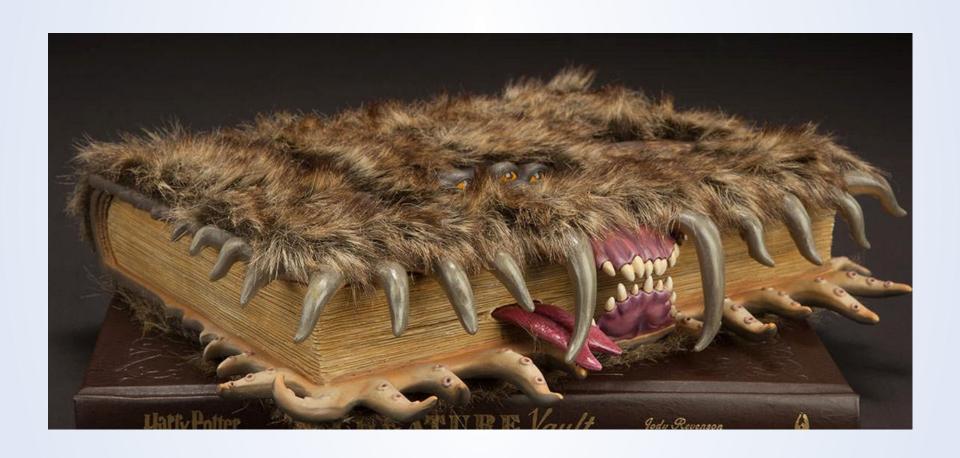

ally as a *Harry Potter* trivia test, there is nevertheless additional information that can be gleaned from the questions.
- Amusingly, Neil Murray, the husband of J. K. Rowling, took the first \_\_.\_\_. and only achieved a score of Acceptable, despite being in the same room as his wife when she was composing the quiz and listening to her read the answers out loud. This discouraged him from attempting either of the following two tests.
- (Pic in next slide)

## Identify the test



Who is the Founder and anchor of PotterWatch?



Identify the spell used

<Video>

Which is the only Harry potter movie to not feature Lord Voldemort?

#### Name any 3 centaurs (no part points) Tie-breaker Bonus for 4 centaurs!







### Identify this structure

Pic in next slide



### Which book is this?





## 

Identify the composer for this particular theme. (Tie-breaker Bonus for naming the track name!)



Thank You

In the memory of Alan Rickman