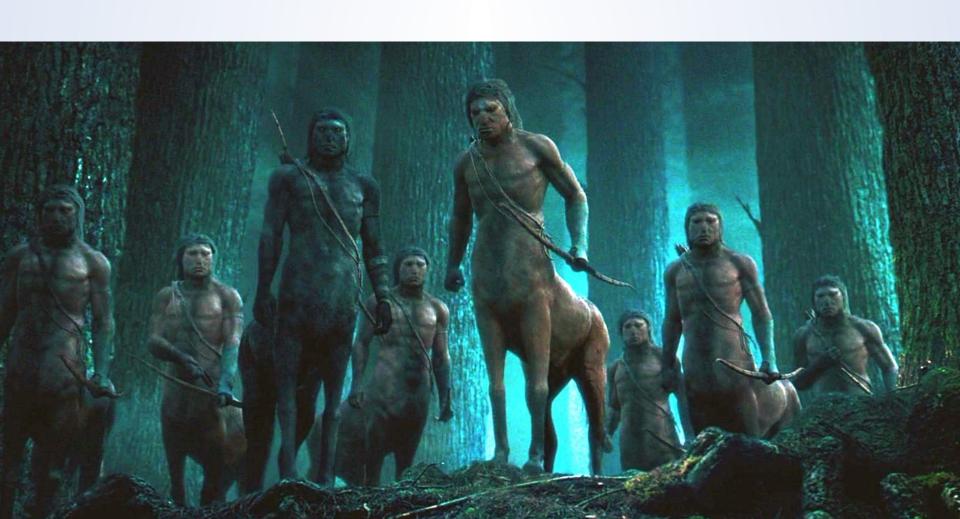

sented on J.K. Rowling's Official Site, prior to its 2012 redesign. Presented partially as a *Harry Potter* trivia test, there is nevertheless additional information that can be gleaned from the questions.
- Amusingly, Neil Murray, the husband of J. K. Rowling, took the first \_\_.\_\_. and only achieved a score of Acceptable, despite being in the same room as his wife when she was composing the quiz and listening to her read the answers out loud. This discouraged him from attempting either of the following two tests.
- (Pic in next slide)

## Identify the test



Who is the Founder and anchor of PotterWatch?



Identify the spell used

<Video>

Which is the only Harry potter movie to not feature Lord Voldemort?

#### Name any 3 centaurs (no part points) Tie-breaker Bonus for 4 centaurs!







### Identify this structure

Pic in next slide



### Which book is this?





## 

Identify the composer for this particular theme. (Tie-breaker Bonus for naming the track name!)



Thank You

In the memory of Alan Rickman