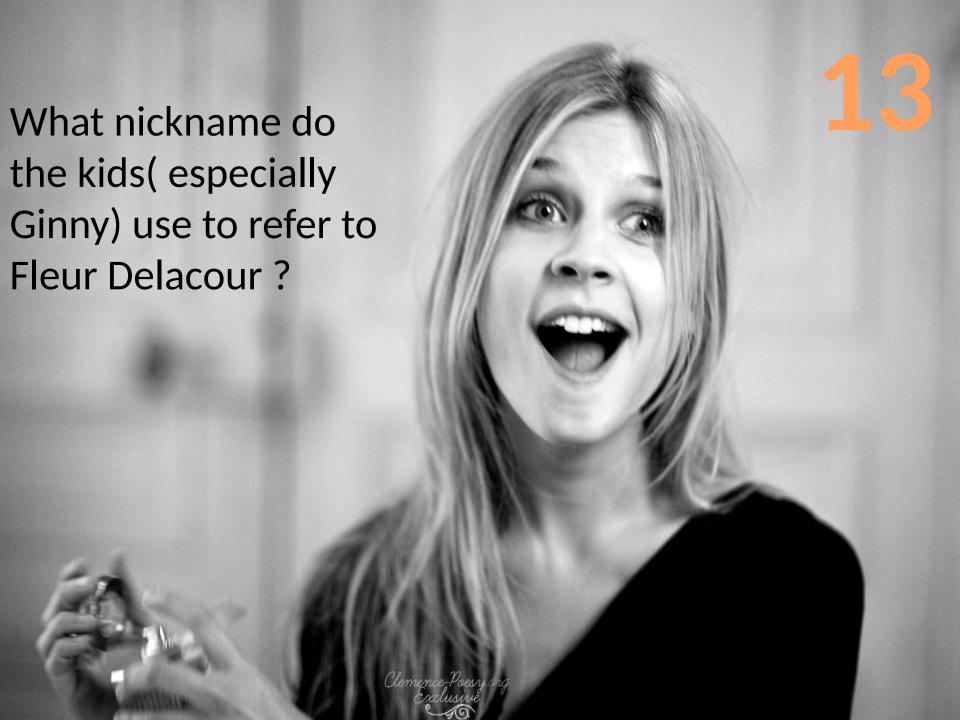

seen?"- Severus Snape(Half blood prince) However fans have speculated for years that X is actually the most powerful legilimens. Who is X?

- The \_.\_.\_. was a series of tests presented on J.K. Rowling's Official Site, prior to its 2012 redesign. Presented partially as a *Harry Potter* trivia test, there is nevertheless additional information that can be gleaned from the questions.
- Amusingly, Neil Murray, the husband of J. K. Rowling, took the first \_\_.\_\_. and only achieved a score of Acceptable, despite being in the same room as his wife when she was composing the quiz and listening to her read the answers out loud. This discouraged him from attempting either of the following two tests.
- (Pic in next slide)

## Identify the test



Who is the Founder and anchor of PotterWatch?



Identify the spell used

<Video>

Which is the only Harry potter movie to not feature Lord Voldemort?

#### Name any 3 centaurs (no part points) Tie-breaker Bonus for 4 centaurs!







### Identify this structure

Pic in next slide



### Which book is this?





## 

Identify the composer for this particular theme. (Tie-breaker Bonus for naming the track name!)



Thank You

In the memory of Alan Rickman