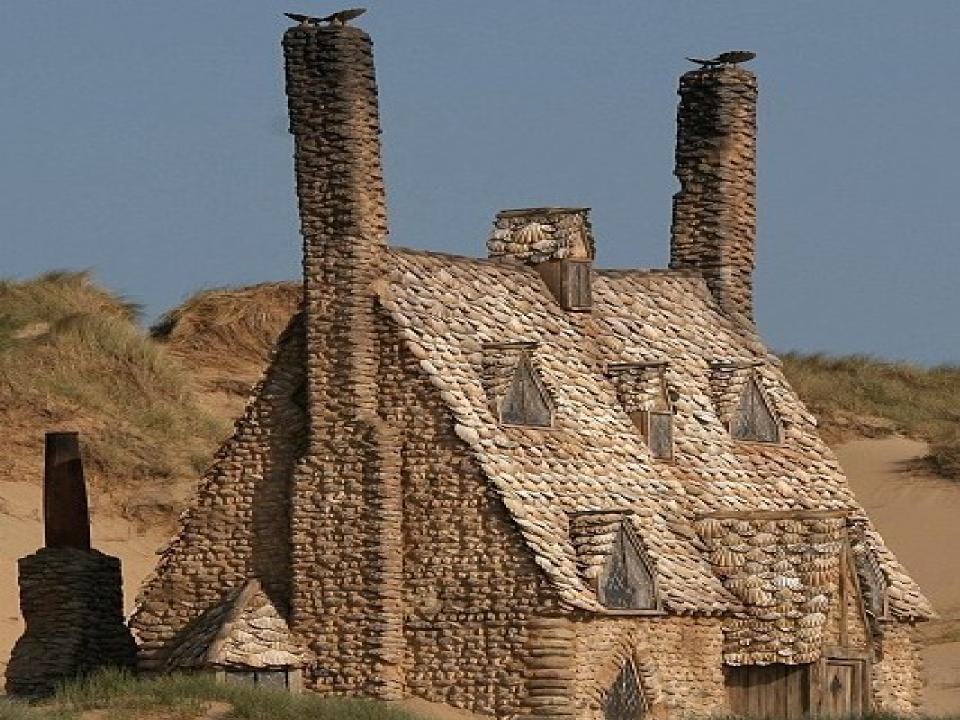

012 redesign. Presented partially as a *Harry Potter* trivia test, there is nevertheless additional information that can be gleaned from the questions.
- Amusingly, Neil Murray, the husband of J. K. Rowling, took the first \_\_.\_\_. and only achieved a score of Acceptable, despite being in the same room as his wife when she was composing the quiz and listening to her read the answers out loud. This discouraged him from attempting either of the following two tests.
- (Pic in next slide)

## Identify the test



Who is the Founder and anchor of PotterWatch?



Identify the spell used

<Video>

Which is the only Harry potter movie to not feature Lord Voldemort?

#### Name any 3 centaurs (no part points) Tie-breaker Bonus for 4 centaurs!







### Identify this structure

Pic in next slide



### Which book is this?





## 

Identify the composer for this particular theme. (Tie-breaker Bonus for naming the track name!)



Thank You

In the memory of Alan Rickman